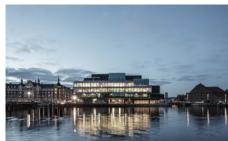

## **BLOX**

The Office for Metropolitan Architecture – BLOX DK. BLOX houses the Danish Architecture Center and is located directly on the shore of Copenhagen's Slotsholmen city island, where it is exposed to extreme weather conditions.

## **Details**

The Blox is defined by its glazed fronts and a glass roof that can be walked on. An expressway cuts the first floor in half. To finish the window frames and façade panels, the architects opted for a coating of IGP-DURA®xal. This powder coating is characterized by its metallic appearance, outstanding weather stability, and excellent leveling.