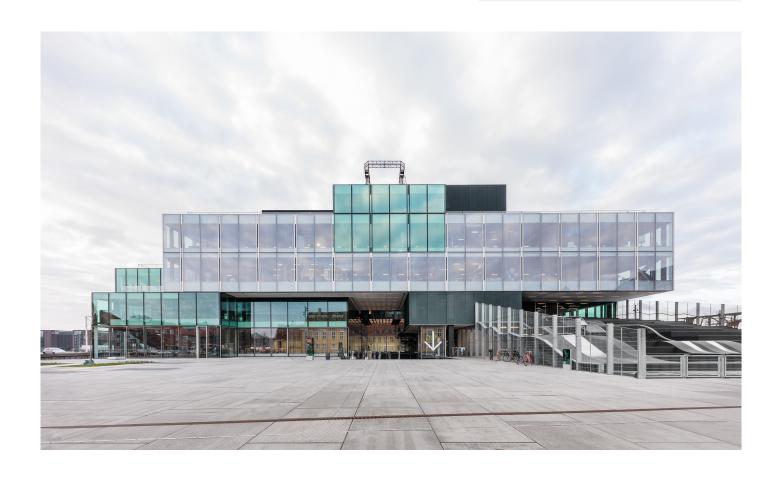

## **BLOX**

The Office for Metropolitan Architecture – BLOX DK. BLOX houses the Danish Architecture Center and is located directly on the shore of Copenhagen's Slotsholmen city island, where it is exposed to extreme weather conditions.

## **Details**

The Blox is defined by its glazed fronts and a glass roof that can be walked on. An expressway cuts the first floor in half. To finish the window frames and façade panels, the architects opted for a coating of IGP-DURA®xal. This powder coating is characterized by its metallic appearance, outstanding weather stability, and excellent leveling.