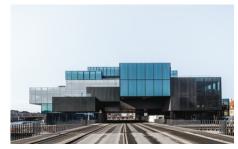

## **BLOX**

The Office for Metropolitan Architecture – BLOX DK. BLOX houses the Danish Architecture Center and is located directly on the shore of Copenhagen's Slotsholmen city island, where it is exposed to extreme weather conditions.

## **Details**

The Blox is defined by its glazed fronts and a glass roof that can be walked on. An expressway cuts the first floor in half. To finish the window frames and façade panels, the architects opted for a coating of IGP-DURA®xal. This powder coating is characterized by its metallic appearance, outstanding weather stability, and excellent leveling.