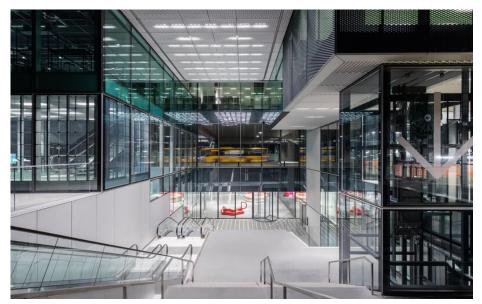

## **Details**

The Blox is defined by its glazed fronts and a glass roof that can be walked on. An expressway cuts the first floor in half. To finish the window frames and façade panels, the architects opted for a coating of IGP-DURA®xal. This powder coating is characterized by its metallic appearance, outstanding weather stability, and excellent leveling.