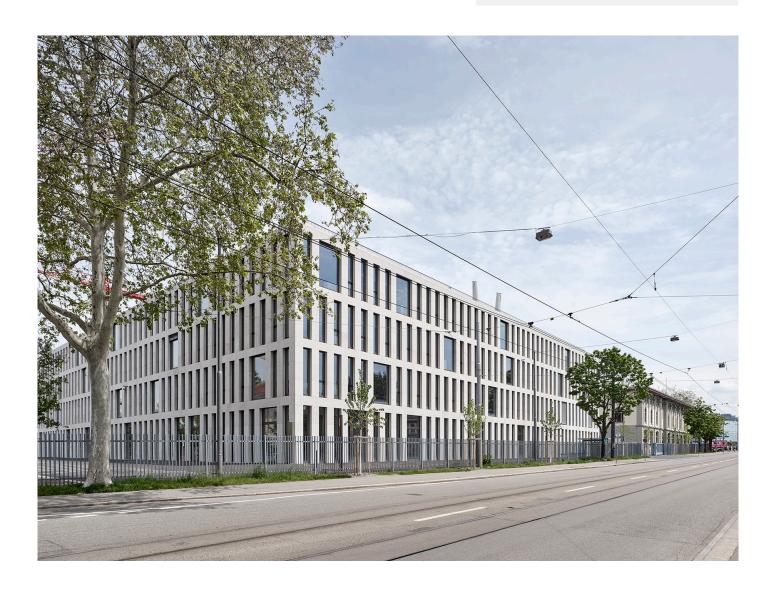

## Administrative center, Guisanplatz

The construction of the administrative center on the Guisanplatz in Bern has adorned the cityscape's northern edge with an urban building block inspired by traditional military installations. Step by step, a building landscape is being created here that connects the neighboring districts.

## Details

The administrative center is situated in an architecturally diverse area, surrounded by residential neighborhoods, a football stadium, the Allmend, and the Expo grounds. The architects opted for IGP-HWFclassic 5903E81576F3F as the coating for the window elements. This super durable powder coating was used to coat the façade elements and perfectly matches the color of the building. The elements were coated by Fahrni Fassadensysteme AG in Lyss.