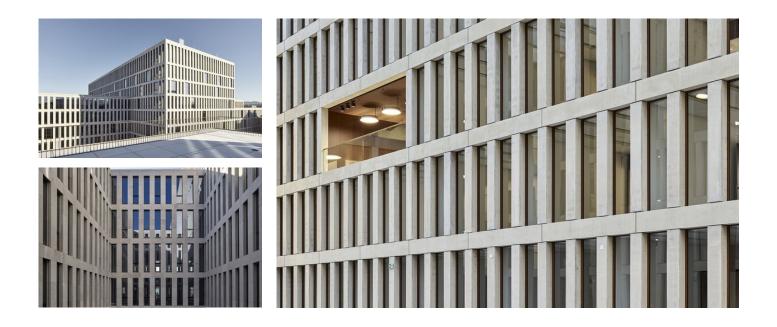

## Details

The administrative center is situated in an architecturally diverse area, surrounded by residential neighborhoods, a football stadium, the Allmend, and the Expo grounds. The architects opted for IGP-HWFclassic 5903E81576F3F as the coating for the window elements. This super durable powder coating was used to coat the façade elements and perfectly matches the color of the building. The elements were coated by Fahrni Fassadensysteme AG in Lyss.