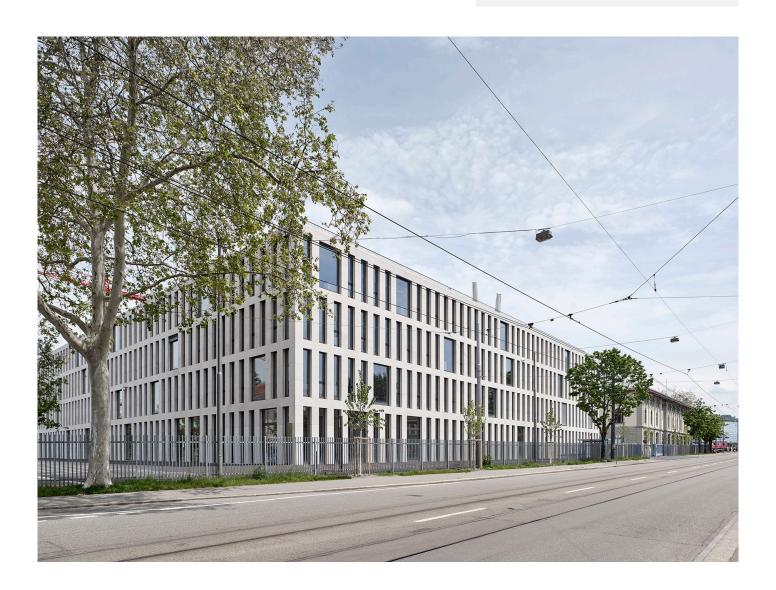

## Administrative center, Guisanplatz

The construction of the administrative center on the Guisanplatz in Bern has adorned the cityscape's northern edge with an urban building block inspired by traditional military installations. Step by step, a building landscape is being created here that connects the neighboring districts.

## Details

The administrative center is situated in an architecturally diverse area, surrounded by residential neighborhoods, a football stadium, the Allmend, and the Expo grounds. The architects opted for IGP-HWFclassic 5903E81576F3F as the coating for the window elements. This super durable powder coating was used to coat the façade elements and perfectly matches the color of the building. The elements were coated by Fahrni Fassadensysteme AG in Lyss.