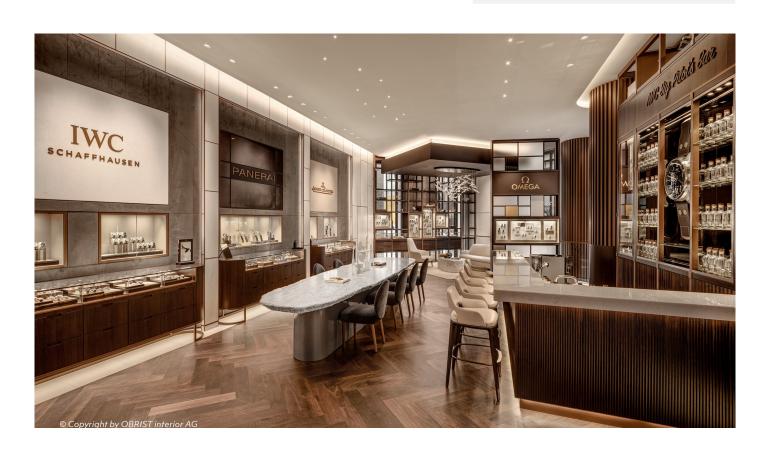

# A STYLISH APPEARANCE IGP-HWFCLASSIC 59

OBRIST Interior AG in Inwil has been delivering premium interior solutions for retail and commercial spaces since 1895. With a skilled team of 100 experts, the company meticulously implements customer requirements in the areas of planning, production, and installation. OBRIST was selected to redesign a flagship store for a prestigious watch and jewelry brand. After careful consideration, the IGP-HWFclassic Medium Bronze powder coating was chosen for this project, as it ensures a cohesive look throughout the sales areas while beautifully accentuating the brilliance of the jewelry and watches.

# «We Opted for Powder Coating due to the Required Abrasion Resistance and the Uniform Appearance Across all Elements.»

Stefan Rohrer, OBRIST interior AG Head of Project Management

Finding a suitable powder coating for the watch and jewelry store in New York proved to be a challenge. The initial concept was to achieve an antique brass look with a patina. This finish was intended for umbrella stands, door handles, and display cases to showcase the luxury items as elegantly and appealingly as possible. However, an ideal powder coating that replicated the patina effect wasn't available at first, prompting a reevaluation of the antique brass color scheme in collaboration with IGP.

#### THE ADDED VALUE

IGP-HWFclassic powder coatings are renowned for their durability, making them a sustainable investment. The Medium Bronze shade brought a calm and sophisticated aesthetic to the sales areas of the New York store, giving the space a unique atmosphere. Thanks to the robustness of this powder coating, flexible touch-ups are possible, fully meeting the high standards required. Additionally, the surfaces are easy to clean, ensuring a consistently flawless overall appearance.