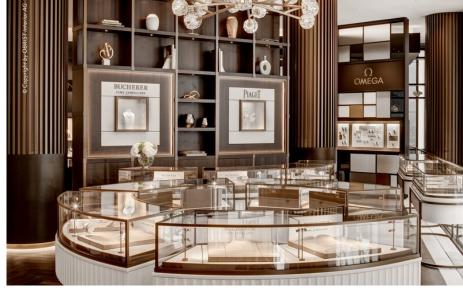

# A STYLISH APPEARANCE IGP-HWFCLASSIC 59

OBRIST Interior AG in Inwil has been delivering premium interior solutions for retail and commercial spaces since 1895. With a skilled team of 100 experts, the company meticulously implements customer requirements in the areas of planning, production, and installation. OBRIST was selected to redesign a flagship store for a prestigious watch and jewelry brand. After careful consideration, the IGP-HWFclassic Medium Bronze powder coating was chosen for this project, as it ensures a cohesive look throughout the sales areas while beautifully accentuating the brilliance of the jewelry and watches.

# «We Opted for Powder Coating due to the Required Abrasion Resistance and the Uniform Appearance Across all Elements.»

Stefan Rohrer, OBRIST interior AG Head of Project Management

Finding a suitable powder coating for the watch and jewelry store in New York proved to be a challenge. The initial concept was to achieve an antique brass look with a patina. This finish was intended for umbrella stands, door handles, and display cases to showcase the luxury items as elegantly and appealingly as possible. However, an ideal powder coating that replicated the patina effect wasn't available at first, prompting a reevaluation of the antique brass color scheme in collaboration with IGP.

#### THE ADDED VALUE

IGP-HWFclassic powder coatings are renowned for their durability, making them a sustainable investment. The Medium Bronze shade brought a calm and sophisticated aesthetic to the sales areas of the New York store, giving the space a unique atmosphere. Thanks to the robustness of this powder coating, flexible touch-ups are possible, fully meeting the high standards required. Additionally, the surfaces are easy to clean, ensuring a consistently flawless overall appearance.