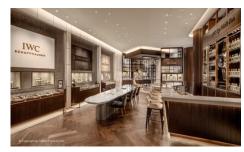

# A STYLISH APPEARANCE IGP-HWFCLASSIC 59

OBRIST Interior AG in Inwil has been delivering premium interior solutions for retail and commercial spaces since 1895. With a skilled team of 100 experts, the company meticulously implements customer requirements in the areas of planning, production, and installation. OBRIST was selected to redesign a flagship store for a prestigious watch and jewelry brand. After careful consideration, the IGP-HWFclassic Medium Bronze powder coating was chosen for this project, as it ensures a cohesive look throughout the sales areas while beautifully accentuating the brilliance of the jewelry and watches.

# «We Opted for Powder Coating due to the Required Abrasion Resistance and the Uniform Appearance Across all Elements.»

Stefan Rohrer, OBRIST interior AG Head of Project Management

Finding a suitable powder coating for the watch and jewelry store in New York proved to be a challenge. The initial concept was to achieve an antique brass look with a patina. This finish was intended for umbrella stands, door handles, and display cases to showcase the luxury items as elegantly and appealingly as possible. However, an ideal powder coating that replicated the patina effect wasn't available at first, prompting a reevaluation of the antique brass color scheme in collaboration with IGP.

#### THE ADDED VALUE

IGP-HWFclassic powder coatings are renowned for their durability, making them a sustainable investment. The Medium Bronze shade brought a calm and sophisticated aesthetic to the sales areas of the New York store, giving the space a unique atmosphere. Thanks to the robustness of this powder coating, flexible touch-ups are possible, fully meeting the high standards required. Additionally, the surfaces are easy to clean, ensuring a consistently flawless overall appearance.