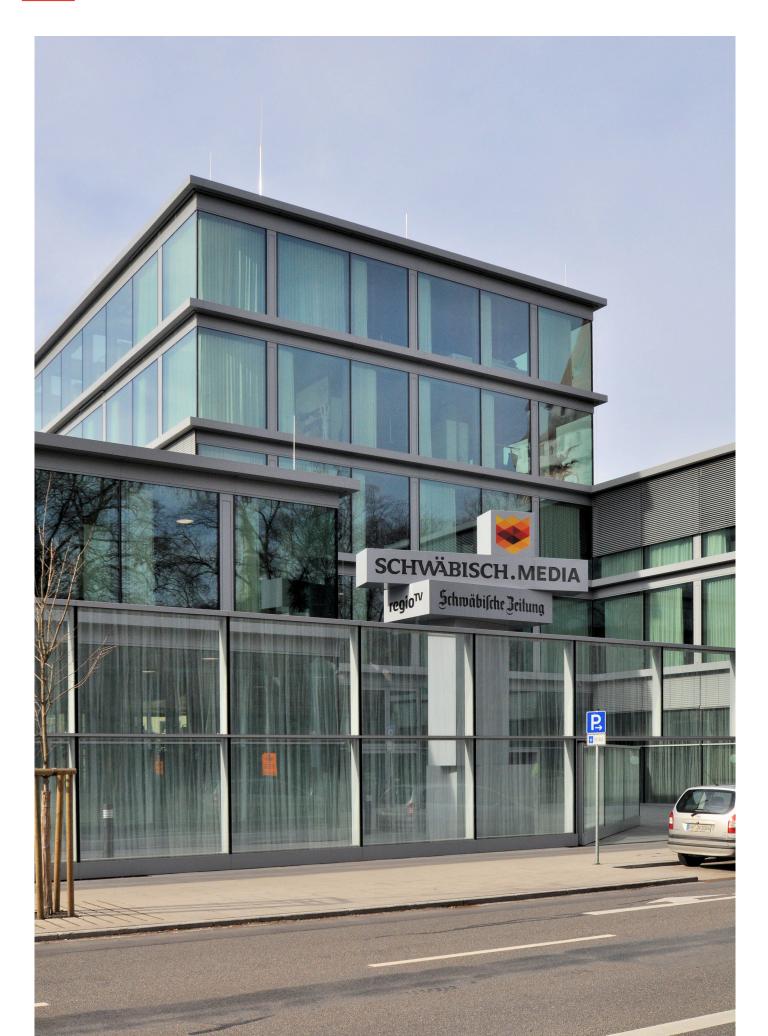

## Schwäbisch Media, Ravensburg

The Schwäbisch Media building in Ravensburg is an architectural gem that harmoniously combines modern aesthetics with traditional elements. The building, which is located in the heart of Ravensburg's historic old town, impresses with its striking façade and inviting appearance.

## Details

The exterior design of the Schwäbisch Media building is characterized by clear lines and contemporary architecture that blends seamlessly into the cityscape. The façade is made of high-quality materials and gives the building an elegant and appealing look. Large windows create a bright and open atmosphere inside the building and offer an impressive view of the surrounding landscape. A special feature of the Schwäbisch Media building is its successful combination of tradition and modernity. While the exterior design of the building is modern and contemporary, traditional elements such as wood paneling and handcrafted details were used inside the building to create a warm and inviting atmosphere. The architects placed great emphasis on functionality and aesthetics when designing the Schwäbisch Media building. The building not only provides ample space for the company's offices and workspaces, but also has modern features and amenities for employees and visitors. Overall, the Schwäbisch Media building is an architectural masterpiece that is a real eye-catcher in Ravensburg with its successful combination of tradition and modernity as well as its aesthetic design. It combines the practical requirements of a modern office building with an appealing and inviting atmosphere that invites people to work and linger.

IGP-HWFclassic 5909A90050F00 was used to maintain the modern look and to protect the corresponding parts that were coated with this powder coating system. The matt dark black surface harmonizes with the glassy appearance of the building.