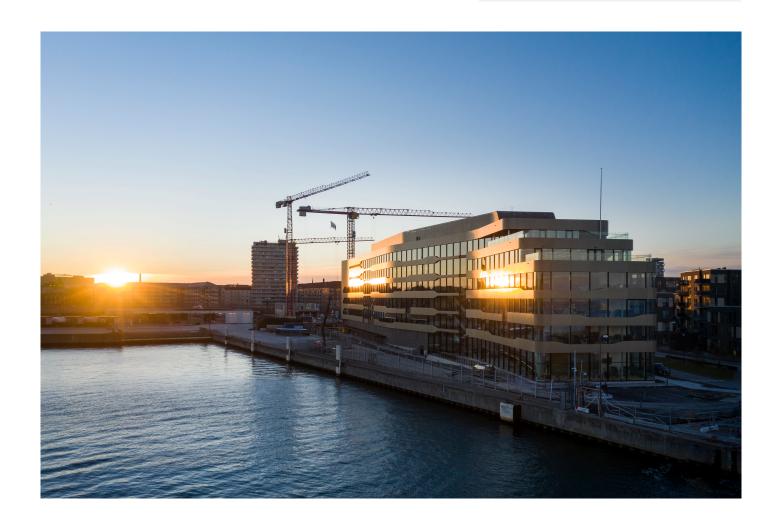

## **DFDS Headquarters**

PLH Arkitekter has designed the new Copenhagen headquarters for the shipping company DFDS, located at the picturesque marina opposite the ferry terminal. This prime location offers stunning views of the Copenhagen-Oslo ferry entrance and exit and fits perfectly with DFDS' maritime focus.

## **Details**

The design seamlessly integrates concepts from the world of shipping and brings the DFDS culture to life. The iconic architecture not only emphasizes the company's maritime identity, but also creates a modern and activity-oriented workspace. In addition to the functional aspects, the building is also designed for various activities and events to enhance the overall DFDS experience for customers, visitors and employees.