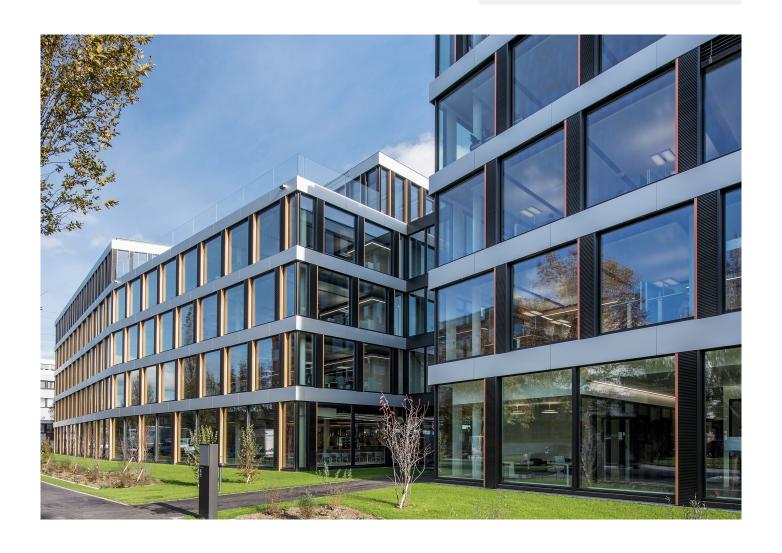

## Helix office building

The modern office complex consists of four five-storey building units grouped around a central green courtyard. In this way, the Helix forms an independent, self-contained unit within the Städtler Allmend. Striking, urban and different.

## **Details**

The Helix in Cham consists of four modern buildings around a central courtyard. The attractive façade consists of lots of glass and façade cladding in dark brown, which gives the building an elegant appearance. The building not only offers office space but also several places to spend time, thanks to the beautiful inner courtyard, as well as several terraces and a green roof.