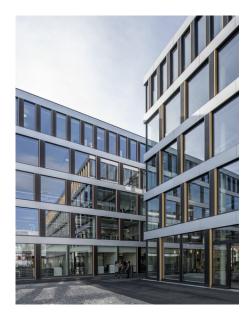

## Helix office building

The modern office complex consists of four five-storey building units grouped around a central green courtyard. In this way, the Helix forms an independent, self-contained unit within the Städtler Allmend. Striking, urban and different.

## **Details**

The Helix in Cham consists of four modern buildings around a central courtyard. The attractive façade consists of lots of glass and façade cladding in dark brown, which gives the building an elegant appearance. The building not only offers office space but also several places to spend time, thanks to the beautiful inner courtyard, as well as several terraces and a green roof.