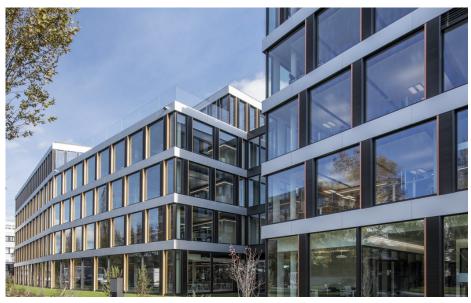

## Helix office building

The modern office complex consists of four five-storey building units grouped around a central green courtyard. In this way, the Helix forms an independent, self-contained unit within the Städtler Allmend. Striking, urban and different.

## **Details**

The Helix in Cham consists of four modern buildings around a central courtyard. The attractive façade consists of lots of glass and façade cladding in dark brown, which gives the building an elegant appearance. The building not only offers office space but also several places to spend time, thanks to the beautiful inner courtyard, as well as several terraces and a green roof.