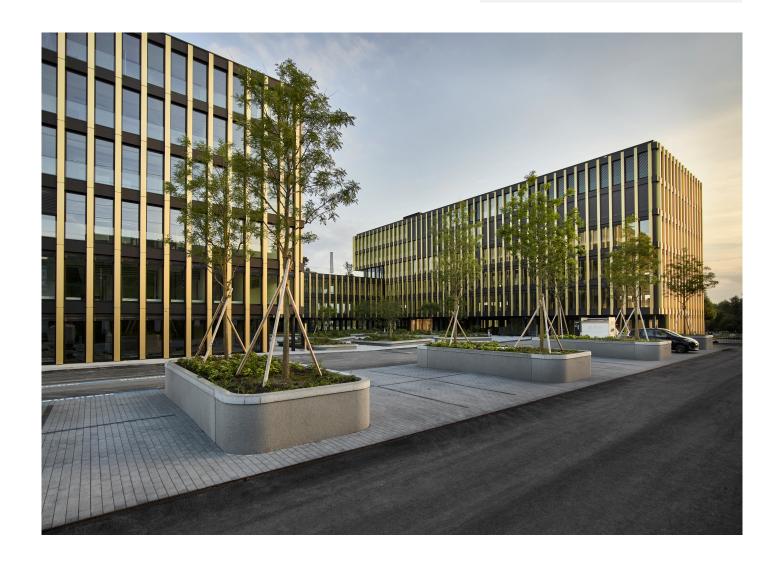

## Quadrolith

The claim "Simple. Goldrichtig." is not only used as a slogan, but is also a central component of the building's exterior design. The detailed façade shines in various shades of gold, conveying an elegant and fascinating aura.

## **Details**

The Quadrolith in Baar consists of two U-shaped commercial buildings with six storeys, which provide space for up to 1000 workstations. The opening of the buildings to the north creates a spacious terrace for relaxing and enjoying the sun, as well as further terrace areas on the roofs of the buildings.

The façade of the building consists of a mix of dark brown and gold-colored façade elements and a vertically accentuated window grid coated with powder IGP-Dura®xal 4201. This creates great accents and a modern-looking building.