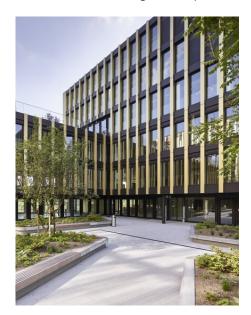

## Quadrolith

The claim "Simple. Goldrichtig." is not only used as a slogan, but is also a central component of the building's exterior design. The detailed façade shines in various shades of gold, conveying an elegant and fascinating aura.

The façade of the building consists of a mix of dark brown and gold-colored façade elements and a vertically accentuated window grid coated with powder IGP-Dura®xal 4201. This creates great accents and a modern-looking building.