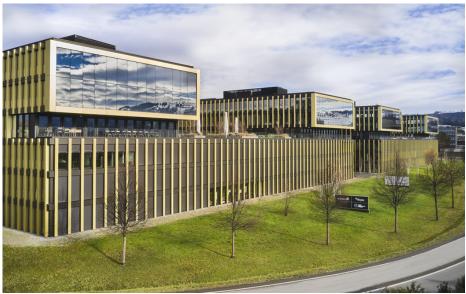

## **Details**

The Quadrolith in Baar consists of two U-shaped commercial buildings with six storeys, which provide space for up to 1000 workstations. The opening of the buildings to the north creates a spacious terrace for relaxing and enjoying the sun, as well as further terrace areas on the roofs of the buildings.

The façade of the building consists of a mix of dark brown and gold-colored façade elements and a vertically accentuated window grid coated with powder IGP-Dura®xal 4201. This creates great accents and a modern-looking building.