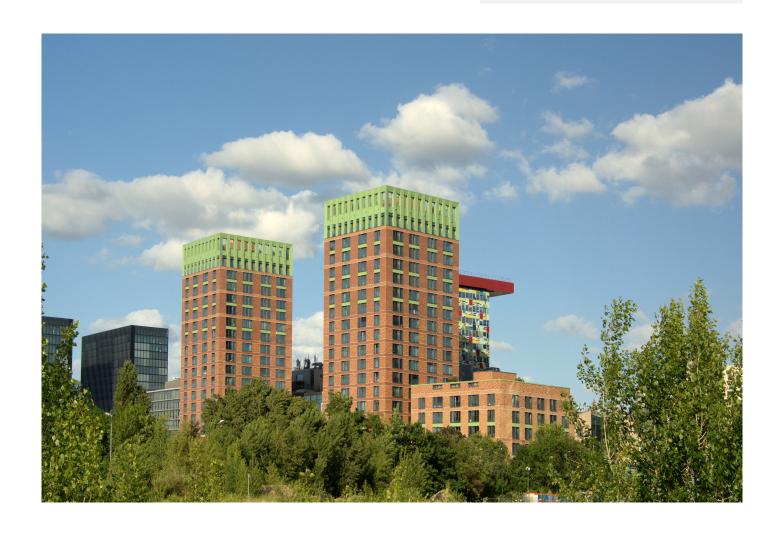

## Win Win

Built along Speditionsstrasse directly on the waterfront, the Win Win towers consist of a six-story loft building and two 19-story high-rises, which border a square with a wide flight of steps leading down to the harbor basin.

## **Details**

The façades are architecturally divided; the floors rest on an anthracite-colored base, designed with warm-colored brickwork in three distinct shades. Each tower is crowned by two floors with a green-patinated metal façade that encloses rooftop gardens. These structures make a striking impression in the neighborhood, projecting a tranquil and authoritative aura and evoking the iconic structures of Brooklyn.