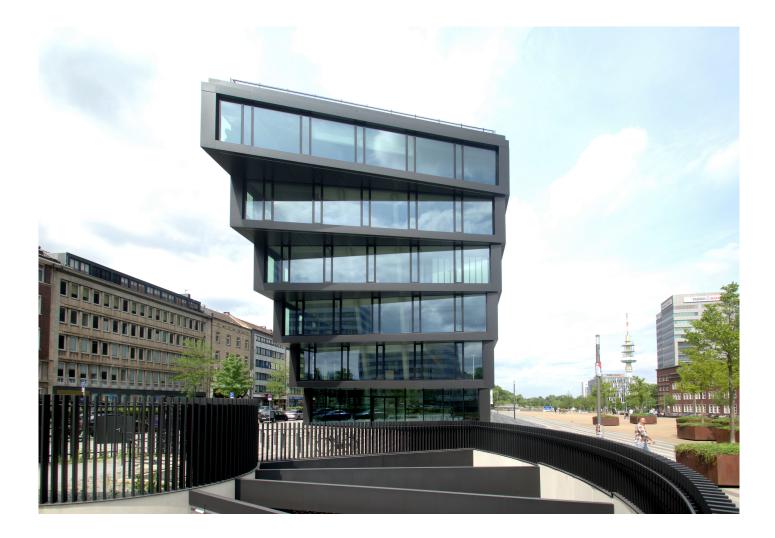

## **Mercator One**

The 2,000 m<sup>2</sup> site on Portsmouthplatz in Duisburg underwent redevelopment with the goal of restructuring the area surrounding the central station. The primary focus was enhancing the urban design of the regenerated Portsmouthplatz with an architecturally sophisticated new building.

## Details

The new structure makes an urban statement, featuring a façade clad in premium materials – predominantly large glass and aluminum elements. The ground floor, with its extensive glass elements, provides transparency and a sense of lightness. The versatile architecture allows for various types of office use across four floors.