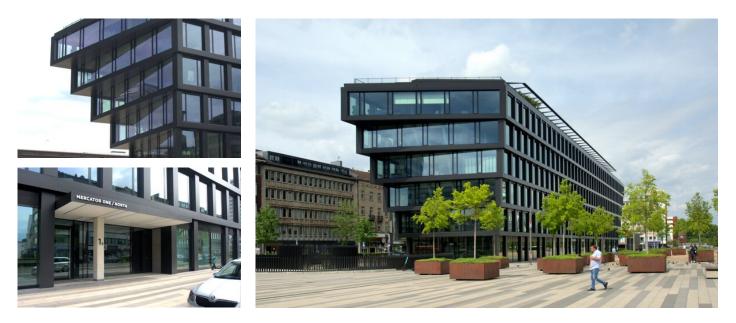

## **Mercator One**

The 2,000 m<sup>2</sup> site on Portsmouthplatz in Duisburg underwent redevelopment with the goal of restructuring the area surrounding the central station. The primary focus was enhancing the urban design of the regenerated Portsmouthplatz with an architecturally sophisticated new building.

## Details

The new structure makes an urban statement, featuring a façade clad in premium materials – predominantly large glass and aluminum elements. The ground floor, with its extensive glass elements, provides transparency and a sense of lightness. The versatile architecture allows for various types of office use across four floors.