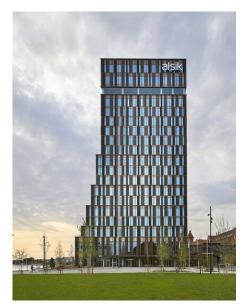

## **Alsik Hotel**

The Alsik Hotel is a 19-story building with an intriguing façade mix consisting of glass and IGP powder-coated façade components, which exude a wonderfully warm glow in the right lighting conditions and harmonize beautifully with the historic buildings in the surrounding area.

## **Details**

An illuminated viewing platform references the lighthouses that can be found in many of Denmark's harbor towns. The Alsik Hotel & Spa is nevertheless a landmark in its own right, while at the same time respecting St. Mary's Church and its tower, another distinctive feature of the skyline. A total of 3.5 tons of IGP powder were used for this majestic building.