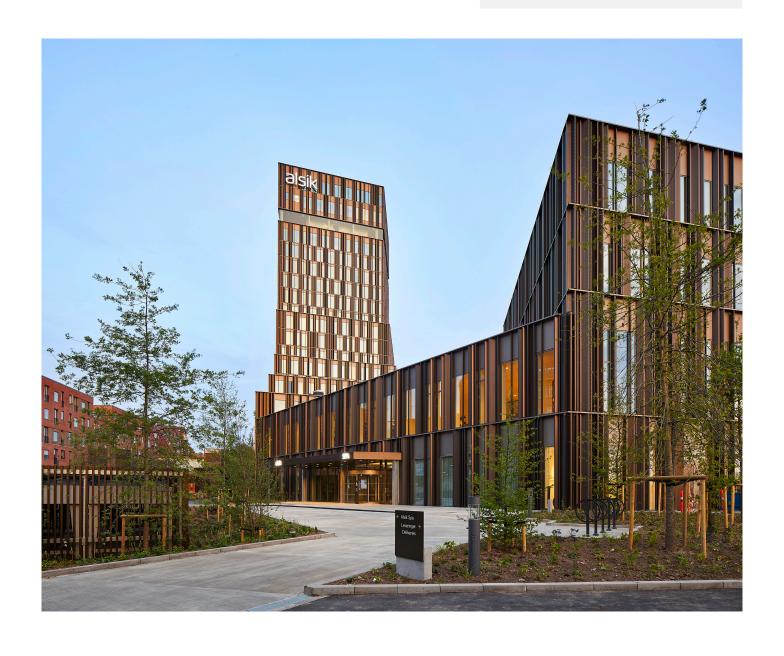

## **Alsik Hotel**

The Alsik Hotel is a 19-story building with an intriguing façade mix consisting of glass and IGP powder-coated façade components, which exude a wonderfully warm glow in the right lighting conditions and harmonize beautifully with the historic buildings in the surrounding area.

## **Details**

An illuminated viewing platform references the lighthouses that can be found in many of Denmark's harbor towns. The Alsik Hotel & Spa is nevertheless a landmark in its own right, while at the same time respecting St. Mary's Church and its tower, another distinctive feature of the skyline. A total of 3.5 tons of IGP powder were used for this majestic building.