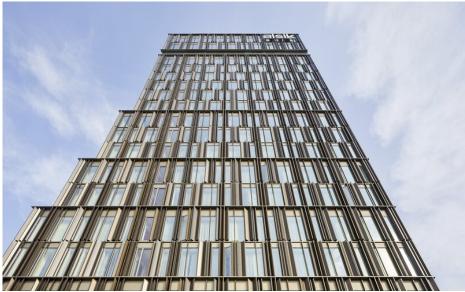

## **Alsik Hotel**

The Alsik Hotel is a 19-story building with an intriguing façade mix consisting of glass and IGP powder-coated façade components, which exude a wonderfully warm glow in the right lighting conditions and harmonize beautifully with the historic buildings in the surrounding area.

## **Details**

An illuminated viewing platform references the lighthouses that can be found in many of Denmark's harbor towns. The Alsik Hotel & Spa is nevertheless a landmark in its own right, while at the same time respecting St. Mary's Church and its tower, another distinctive feature of the skyline. A total of 3.5 tons of IGP powder were used for this majestic building.