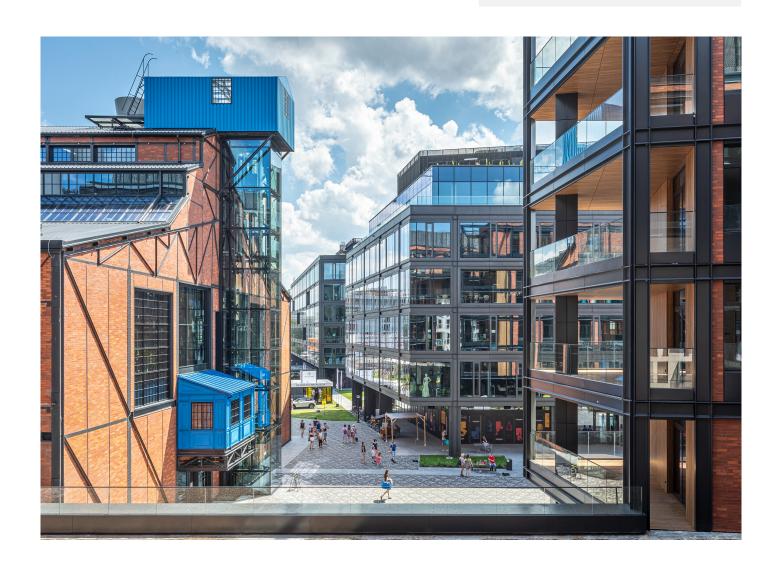

## Elektrownia Powiśle

The former power plant looks resplendent following its renovation, during which a total of 4,000 kilograms of IGP powder coating was used. The building is located in the center of Powiśle and now serves as a central hub after its transformation into a lively meeting place.

## **Details**

After several years of disuse, the architectural firm APA Wojciechowski Sp. z o.o. breathed new life into the building. It has been transformed into a luxurious complex with offices, a hotel, residential spaces, edgy shops, and first-class restaurants.

The super durable powder coating IGP-HWFclassic 59TE71319A30 was used for this project and applied by the coater Aluprof S.A.

The architectural images were provided by photographer Marcin Czechowicz.

You can find more interesting references on our website. https://igp-powder.com/en/reference/11666/elektrownia-powisle