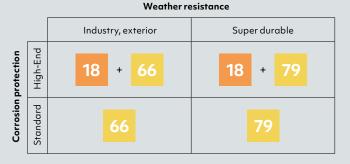

#### **18** IGP-KORROPRIMER

Low-temperature primer (curing conditions from 140 °C) for use on thickwalled substrates. Reduces energy costs and optimizes processing times.

#### 6 IGP-DURA®one

Low-temperature powder coatings with curing temperatures from 150  $^{\circ}\mathrm{C}$  for a multitude of applications.

#### **IGP-HWF** industry

Super-durable, low-temperature powder coatings, curable at 150 °C or higher, for heavy steel parts and constructions.